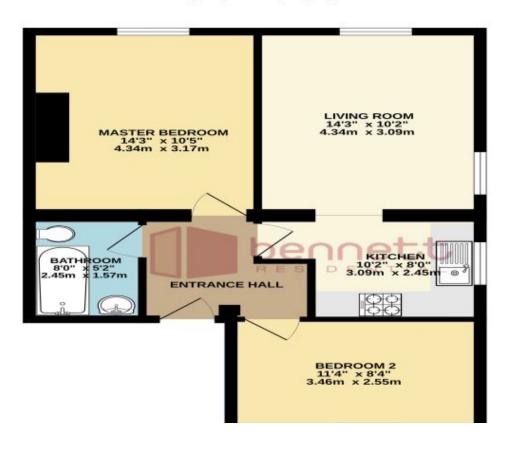

e for sharers.

The required holding deposit for application is £207.69 (calculated as one week's rent). Should the tenancy proceed, the check-in deposit required will be £1038.46 (calculated as five weeks' rent). Prospective tenants will need to demonstrate a combined gross annual income of at least £27,000.

This property is available now for an initial six-month Assured Shorthold Tenancy. Early viewing is recommended.

Approximate Driving Distances (Miles):

- Taunton Town Centre: 0.4 miles
  Taunton Train Station: 0.8 miles
- M5 Junction 25: 1.8 miles
- HPC Pick-up Taunton Bus Station: 0.5 miles
- HPC Pick-up Rowcliffes Garage: 0.1 miles

Available for let unfurnished on an Assured Shorthold Tenancy for an initial six-month period.





## GROUND FLOOR 543 sq.ft. (50.4 sq.m.) approx.