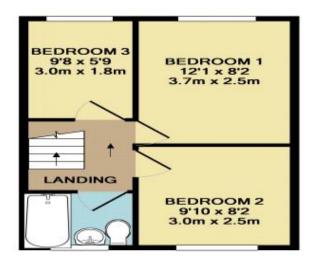

## £1,200 PCM

We are pleased to present this well-maintained three-bedroom terraced house, situated in the popular residential area of Tristram Drive, Creech St Michael. Available for immediate let on an unfurnished basis, this property offers comfortable living accommodation ideal for families or professional sharers. Internally, the property comprises an entrance porch leading to a good-sized reception room, providing ample space for living. The kitchen/diner is functional, and a notable benefit is the addition of a conservatory overlooking the rear garden, offering valuable extra living or dining space. Upstairs, you will find three bedrooms and a recently installed, modern bathroom suite, enhancing the property's appeal.

GROUND FLOOR APPROX. FLOOR AREA 402 SQ.FT. (37.4 SQ.M.)

1ST FLOOR APPROX. FLOOR AREA 306 SQ.FT. (28.5 SQ.M.)