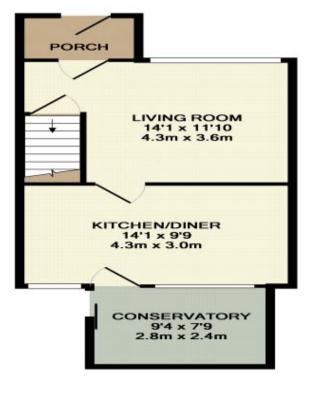

## £1,200 PCM

We are pleased to present this well-maintained three-bedroom terraced house, situated in the popular residential area of Tristram Drive, Creech St Michael. Available for immediate let on an unfurnished basis, this property offers comfortable living accommodation ideal for families or professional sharers. Internally, the property comprises an entrance porch leading to a good-sized reception room, providing ample space for living. The kitchen/diner is functional, and a notable benefit is the addition of a conservatory overlooking the rear garden, offering valuable extra living or dining space. Upstairs, you will find three bedrooms and a recently installed, modern bathroom suite, enhancing the property's appeal.

GROUND FLOOR APPROX. FLOOR AREA 402 SQ.FT. (37.4 SQ.M.)

1ST FLOOR APPROX. FLOOR AREA 306 SQ.FT. (28.5 SQ.M.)