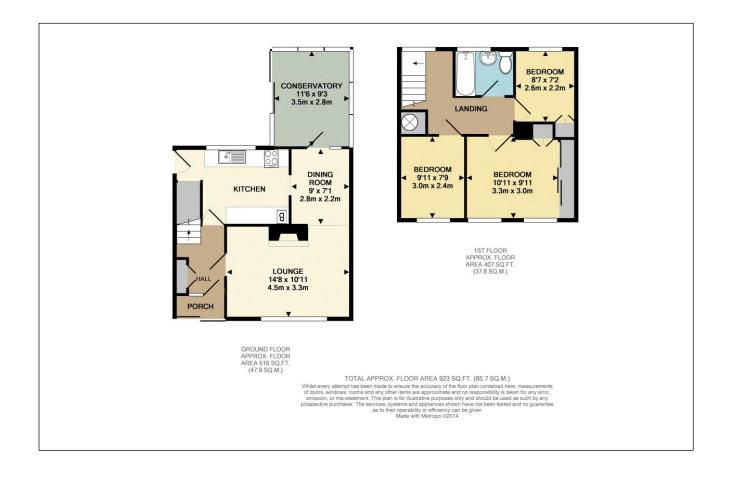

The accommodation, on the ground floor an L shaped lounge/diner, modern kitchen and a sunny conservatory. On the first floor there are THREE BEDROOMS and a family bathroom with shower over the bath. Outside, the property has an easy maintenance patio garden, garage, toilet & utility room. Driveway parking.