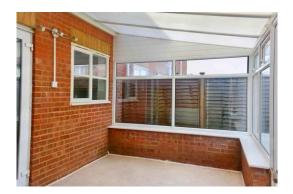

The accommodation

On the ground floor - a good sized lounge with gas fire, kitchen/diner with French doors out to the conservatory. From the conservatory - bedroom 4, this is a great space that could be used as a TV room or home office.