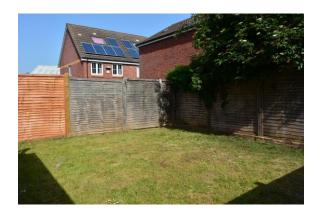

On the first floor there are THREE BEDROOMS and a **newly refurbished** family bathroom with a shower over the bath.

Outside, the property has an enclosed rear garden - laid to grass. Small front garden and driveway parking for 2 cars.