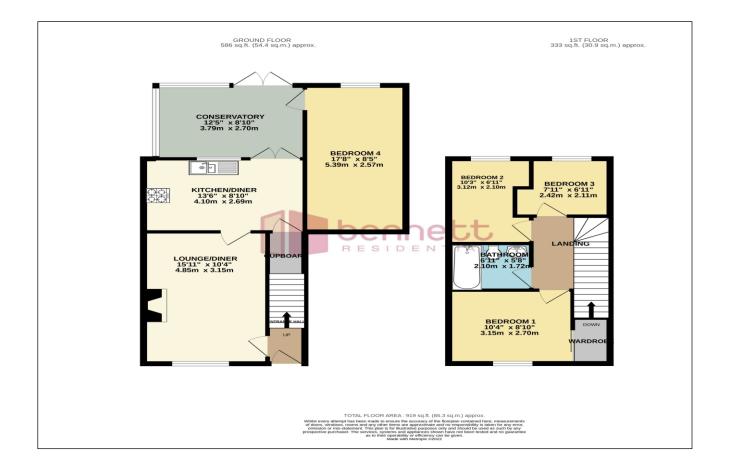

The accommodation

On the ground floor - a good sized lounge with gas fire, kitchen/diner with French doors out to the conservatory. From the conservatory - bedroom 4, this is a great space that could be used as a TV room or home office.

On the first floor there are THREE BEDROOMS and a **newly refurbished** family bathroom with a shower over the bath.

Outside, the property has an enclosed rear garden - laid to grass. Small front garden and driveway parking for 2 cars.