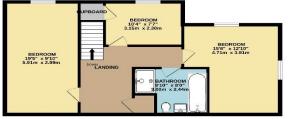

### Landing

With access to the loft space, built-in shelved storage cupboard, radiator, a skylight portal window, ceiling light, doors to:-

### Bedroom 1

c.15'4 x 9'11 (4.62m x 3.02m)

With a double glazed window to the front elevation, radiator, television point and 2 ceiling lights.

### Bedroom 2

c.15'6 x 12'11 max (4.72m x 3.93m) With double glazed windows to the front and side elevations, radiator, ceiling light.

### Bedroom 3

c.10'1 x 9'1 (3.07m x 9.1m)

With a double glazed window to the front elevation, a built-in wardrobe, radiator, television point, ceiling light.

### Family Bathroom

With a skylight portal window, a suite comprising of a bath, wash hand basin with storage cupboard under, shower cubicle, close coupled WC, feature tiled floor, shaver socket, heated towel rail, extractor fan.