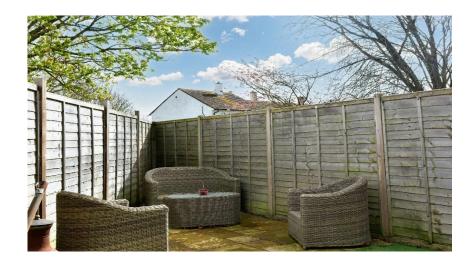

### Outside

To the front of the property there is a brick paved driveway giving access to a single garage, with power and lighting, this extends to further brick paving giving access to the front door and storage cupboard, the garden is fully enclosed and laid to patios and easy lawn, with outside lighting and access gate.