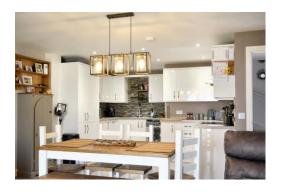

### Open Plan Sitting/Dining and Kitchen

### c.26'7 x 15'7max (8.10 x 4.74m)

With a double glazed window to the front aspect and double glazed patio doors to the garden, laminate floor, fitted units comprising both floor and wall mounted storage cupboards and drawers, with working surfaces incorporating a 1&1/4 single drainer stainless steel sink unit with mixer tap, built-in fridge freezer, built-in dishwasher, built-in electric oven and 4 ring hob with extractor cooker hood over, space and plumbing for a washing machine, feature tiling to splash prone areas, radiator and television point.