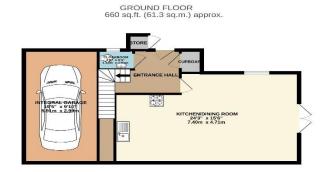

### Accommodation

Front door opening through to:-

#### **Entrance Hall**

With stairs to the first floor accommodation, radiator, built-in storage cupboard housing the wall mounted gas boiler for the hot water and central heating, ceiling light, doors to:-

#### Cloakroom

With a double glazed window to the front aspect, wash hand basin with tiled splash back and storage under, close coupled WC, heated towel rail, ceiling light.

### Open Plan Sitting/Dining and Kitchen

### c.26'7 x 15'7max (8.10 x 4.74m)

With a double glazed window to the front aspect and double glazed patio doors to the garden, laminate floor, fitted units comprising both floor and wall mounted storage cupboards and drawers, with working surfaces incorporating a 1&1/4 single drainer stainless steel sink unit with mixer tap, built-in fridge freezer, built-in dishwasher, built-in electric oven and 4 ring hob with extractor cooker hood over, space and plumbing for a washing machine, feature tiling to splash prone areas, radiator and television point.

### Outside

To the front of the property there is a brick paved driveway giving access to a single garage, with power and lighting, this extends to further brick paving giving access to the front door and storage cupboard, the garden is fully enclosed and laid to patios and easy lawn, with outside lighting and access gate.