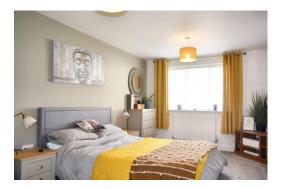

### Bedroom 1

c.15'4 x 9'11 (4.62m x 3.02m)

With a double glazed window to the front elevation, radiator, television point and 2 ceiling lights.

### Bedroom 2

c.15'6 x 12'11 max (4.72m x 3.93m) With double glazed windows to the front and side elevations, radiator, ceiling light.

### Bedroom 3

c.10'1 x 9'1 (3.07m x 9.1m)

With a double glazed window to the front elevation, a built-in wardrobe, radiator, television point, ceiling light.