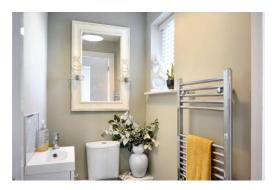

#### Cloakroom

With a double glazed window to the front aspect, wash hand basin with tiled splash back and storage under, close coupled WC, heated towel rail, ceiling light.