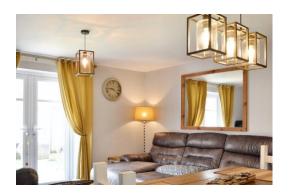

### Open Plan Sitting/Dining and Kitchen

### c.26'7 x 15'7max (8.10 x 4.74m)

With a double glazed window to the front aspect and double glazed patio doors to the garden, laminate floor, fitted units comprising both floor and wall mounted storage cupboards and drawers, with working surfaces incorporating a 1&1/4 single drainer stainless steel sink unit with mixer tap, built-in fridge freezer, built-in dishwasher, built-in electric oven and 4 ring hob with extractor cooker hood over, space and plumbing for a washing machine, feature tiling to splash prone areas, radiator and television point.