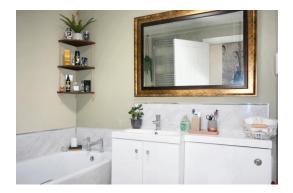

### Family Bathroom

With a skylight portal window, a suite comprising of a bath, wash hand basin with storage cupboard under, shower cubicle, close coupled WC, feature tiled floor, shaver socket, heated towel rail, extractor fan.