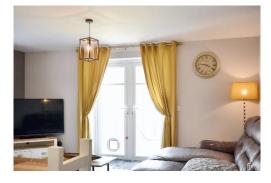

### Open Plan Sitting/Dining and Kitchen

### c.26'7 x 15'7max (8.10 x 4.74m)

With a double glazed window to the front aspect and double glazed patio doors to the garden, laminate floor, fitted units comprising both floor and wall mounted storage cupboards and drawers, with working surfaces incorporating a 1&1/4 single drainer stainless steel sink unit with mixer tap, built-in fridge freezer, built-in dishwasher, built-in electric oven and 4 ring hob with extractor cooker hood over, space and plumbing for a washing machine, feature tiling to splash prone areas, radiator and television point.