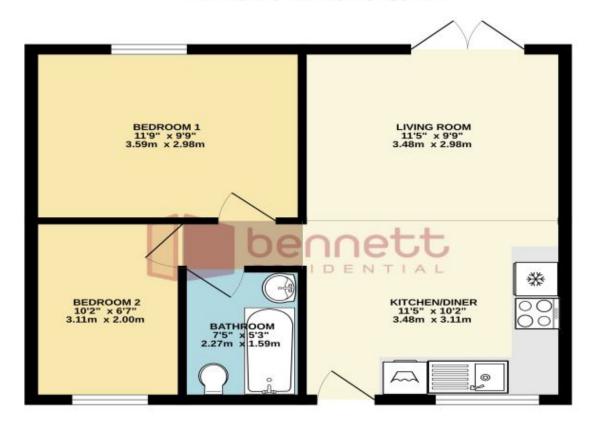

Internally, the accommodation comprises a comfortable reception room, a fitted kitchen complete with essential white goods (cooker, fridge/freezer, washing machine), one double bedroom, and a further single bedroom, which could also serve well as a home office or study.

## GROUND FLOOR 464 sq.ft. (43.1 sq.m.) approx.